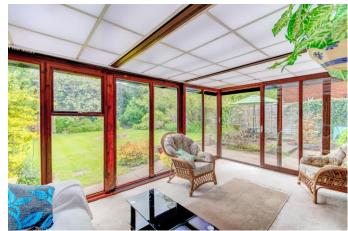

To the front of the property is a private and generous drive space with ample space for parking multiple vehicles, forward access to the double garage and side-gated rear access.

The ground floor of the accommodation comprises: a welcoming entrance hallway with access to a WC, a generous lounge with a bay window, the fitted kitchen offers; a sink, dishwasher, gas hob, double oven, access to the garden as well as space/plumbing for freestanding appliances. The ground floor also offers a dining room with access to the property's well-presented conservatory.

To the rear is an adaptable garden that isn't overlooked, with an initial stone slab/block paved patio ideal for potential seating arrangements, with the central garden stepped up and laid to lawn. This garden also features mature planted and fenced boundaries.