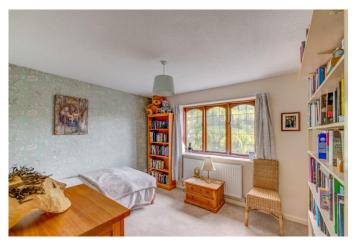

The first-floor landing establishes: bedroom one is a generous double with an ensuite shower room and fitted wardrobe, bedroom two also presents a spacious double with an integral wardrobe, bedrooms three is a further, ample double with space for freestanding storage and bedroom three is a comfortable single. The bathroom of the house offers a bath/shower, wash basin and WC.

**Bedroom three** 7'7" x 13'1" (2.3m x 4m) Both max

Bedroom four 8'7" x 7'8" (2.62m x 2.34m) Both max

**Bathroom** 5'7" x 6'10" (1.7m x 2.08m) Both max

**Double Garage** 17'5" x 18' (5.3m x 5.49m) Both max