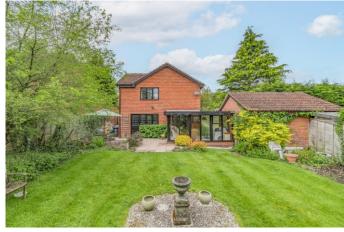

#### **Description:**

A well-kept, four-bedroom detached family home with character, situated in a private close within Church Hill North, Redditch. Boasting generous room sizes, a fitted kitchen with a breakfast bar, three double bedrooms, a double garage and an adaptable garden.

To the front of the property is a private and generous drive space with ample space for parking multiple vehicles, forward access to the double garage and side-gated rear access.

The ground floor of the accommodation comprises: a welcoming entrance hallway with access to a WC, a generous lounge with a bay window, the fitted kitchen offers; a sink, dishwasher, gas hob, double oven, access to the garden as well as space/plumbing for freestanding appliances. The ground floor also offers a dining room with access to the property's well-presented conservatory.

To the rear is an adaptable garden that isn't overlooked, with an initial stone slab/block paved patio ideal for potential seating arrangements, with the central garden stepped up and laid to lawn. This garden also features mature planted and fenced boundaries.