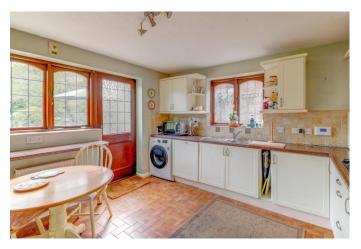

To the front of the property is a private and generous drive space with ample space for parking multiple vehicles, forward access to the double garage and side-gated rear access.

The ground floor of the accommodation comprises: a welcoming entrance hallway with access to a WC, a generous lounge with a bay window, the fitted kitchen offers; a sink, dishwasher, gas hob, double oven, access to the garden as well as space/plumbing for freestanding appliances. The ground floor also offers a dining room with access to the property's well-presented conservatory.

#### **Details:**

**Entrance Hall** 

**Dining Room** 10'7" x 9'6" (3.23m x 2.9m) Both max

**Kitchen/Breakfast Room** 12'2" x 11'9" (3.7m x 3.58m) Both max (L-shaped)

**Lounge** 18'9" x 11'5" (5.72m x 3.48m) Both max