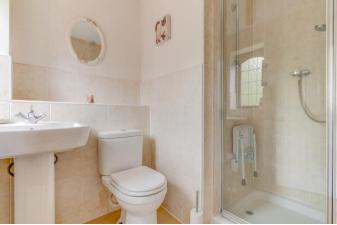

The first-floor landing establishes: bedroom one is a generous double with an ensuite shower room and fitted wardrobe, bedroom two also presents a spacious double with an integral wardrobe, bedrooms three is a further, ample double with space for freestanding storage and bedroom three is a comfortable single. The bathroom of the house offers a bath/shower, wash basin and WC.

**Bedroom three** 7'7" x 13'1" (2.3m x 4m) Both max

Bedroom four 8'7" x 7'8" (2.62m x 2.34m) Both max

**Bathroom** 5'7" x 6'10" (1.7m x 2.08m) Both max

**Double Garage** 17'5" x 18' (5.3m x 5.49m) Both max