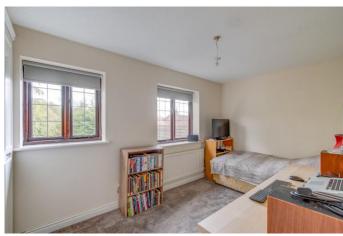

The first-floor landing establishes: bedroom one is a generous double with an ensuite shower room and fitted wardrobe, bedroom two also presents a spacious double with an integral wardrobe, bedrooms three is a further, ample double with space for freestanding storage and bedroom three is a comfortable single. The bathroom of the house offers a bath/shower, wash basin and WC.

**Bedroom three** 7'7" x 13'1" (2.3m x 4m) Both max

Bedroom four 8'7" x 7'8" (2.62m x 2.34m) Both max

**Bathroom** 5'7" x 6'10" (1.7m x 2.08m) Both max

**Double Garage** 17'5" x 18' (5.3m x 5.49m) Both max