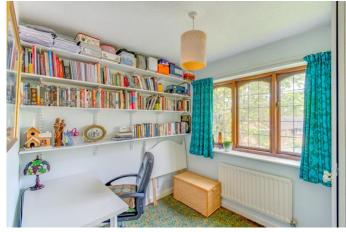

The first-floor landing establishes: bedroom one is a generous double with an ensuite shower room and fitted wardrobe, bedroom two also presents a spacious double with an integral wardrobe, bedrooms three is a further, ample double with space for freestanding storage and bedroom three is a comfortable single. The bathroom of the house offers a bath/shower, wash basin and WC.

**Bedroom three** 7'7" x 13'1" (2.3m x 4m) Both max

Bedroom four 8'7" x 7'8" (2.62m x 2.34m) Both max

**Bathroom** 5'7" x 6'10" (1.7m x 2.08m) Both max

**Double Garage** 17'5" x 18' (5.3m x 5.49m) Both max