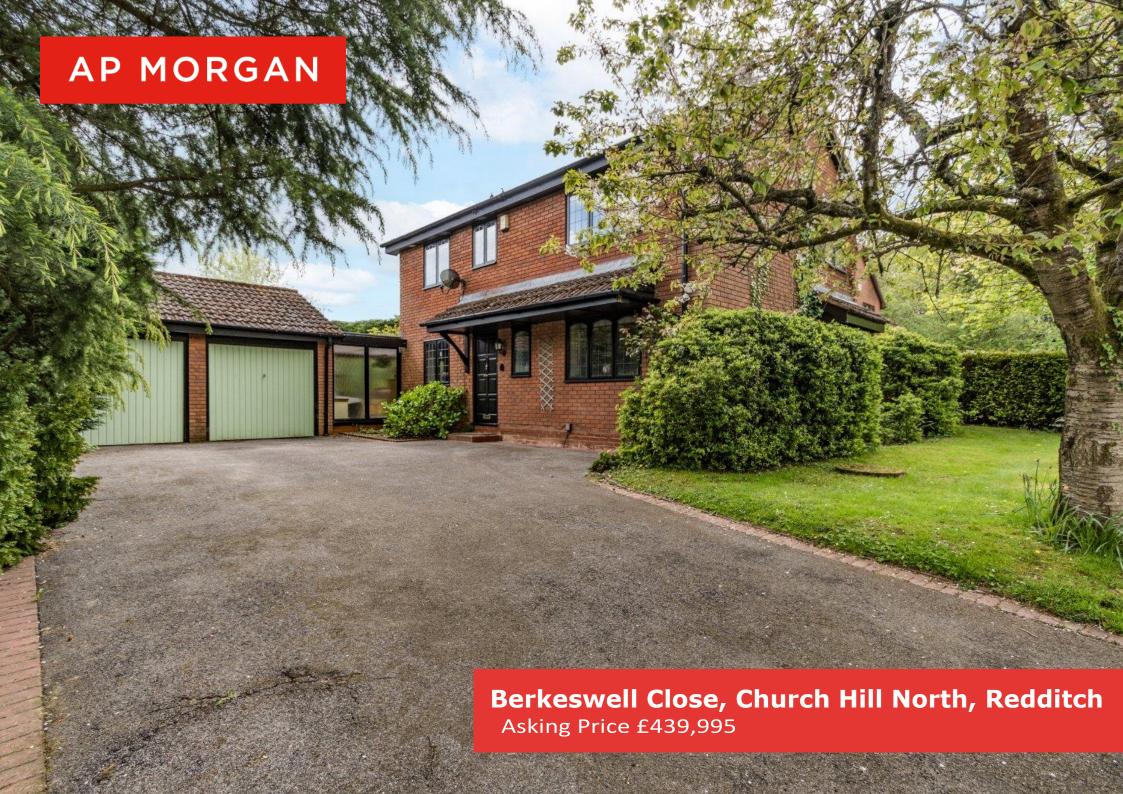

#### **Description:**

A well-kept, four-bedroom detached family home with character, situated in a private close within Church Hill North, Redditch. Boasting generous room sizes, a fitted kitchen with a breakfast bar, three double bedrooms, a double garage and an adaptable garden.

To the front of the property is a private and generous drive space with ample space for parking multiple vehicles, forward access to the double garage and side-gated rear access.

The ground floor of the accommodation comprises: a welcoming entrance hallway with access to a WC, a generous lounge with a bay window, the fitted kitchen offers; a sink, dishwasher, gas hob, double oven, access to the garden as well as space/plumbing for freestanding appliances. The ground floor also offers a dining room with access to the property's well-presented conservatory.

Situated in Church Hill north, this property is roughly 3 miles from the Redditch Town Centre, offering an assortment of amenities including shopping, bars and restaurants, along with the local bus and railway stations. Additionally, the M5 and M42 motorways are easily accessible.