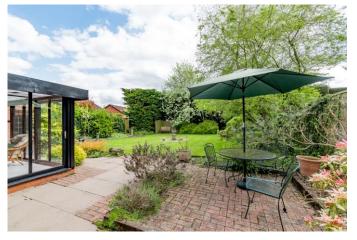

To the rear is an adaptable garden that isn't overlooked, with an initial stone slab/block paved patio ideal for potential seating arrangements, with the central garden stepped up and laid to lawn. This garden also features mature planted and fenced boundaries.