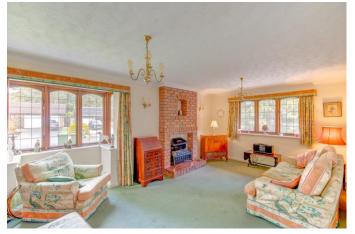

To the front of the property is a private and generous drive space with ample space for parking multiple vehicles, forward access to the double garage and side-gated rear access.

The ground floor of the accommodation comprises: a welcoming entrance hallway with access to a WC, a generous lounge with a bay window, the fitted kitchen offers; a sink, dishwasher, gas hob, double oven, access to the garden as well as space/plumbing for freestanding appliances. The ground floor also offers a dining room with access to the property's well-presented conservatory.

#### **Details:**

**Entrance Hall** 

**Dining Room** 10'7" x 9'6" (3.23m x 2.9m) Both max

**Kitchen/Breakfast Room** 12'2" x 11'9" (3.7m x 3.58m) Both max (L-shaped)

**Lounge** 18'9" x 11'5" (5.72m x 3.48m) Both max