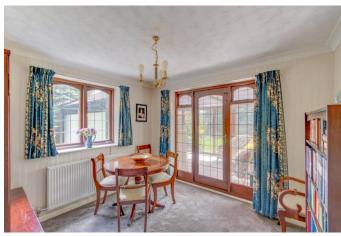

To the front of the property is a private and generous drive space with ample space for parking multiple vehicles, forward access to the double garage and side-gated rear access.

The ground floor of the accommodation comprises: a welcoming entrance hallway with access to a WC, a generous lounge with a bay window, the fitted kitchen offers; a sink, dishwasher, gas hob, double oven, access to the garden as well as space/plumbing for freestanding appliances. The ground floor also offers a dining room with access to the property's well-presented conservatory.

#### **Details:**

**Entrance Hall** 

**Dining Room** 10'7" x 9'6" (3.23m x 2.9m) Both max

**Kitchen/Breakfast Room** 12'2" x 11'9" (3.7m x 3.58m) Both max (L-shaped)

**Lounge** 18'9" x 11'5" (5.72m x 3.48m) Both max