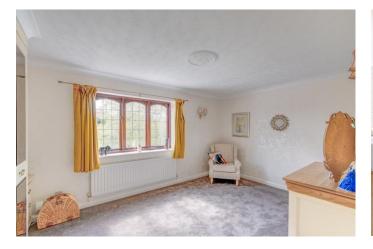

The first-floor landing establishes: bedroom one is a generous double with an ensuite shower room and fitted wardrobe, bedroom two also presents a spacious double with an integral wardrobe, bedrooms three is a further, ample double with space for freestanding storage and bedroom three is a comfortable single. The bathroom of the house offers a bath/shower, wash basin and WC.

WC 8'5" x 4'1" (2.57m x 1.24m) Both max

Landing

**Bedroom one** 15'4" x 10' (4.67m x 3.05m) Both max

**Ensuite** 7'2" x 6' (2.18m x 1.83m) Both max (L-shaped)

**Bedroom two** 9'10" x 11'6" (3m x 3.5m) Both max

**Bedroom three** 7'7" x 13'1" (2.3m x 4m) Both max

Bedroom four 8'7" x 7'8" (2.62m x 2.34m) Both max

**Bathroom** 5'7" x 6'10" (1.7m x 2.08m) Both max

**Double Garage** 17'5" x 18' (5.3m x 5.49m) Both max