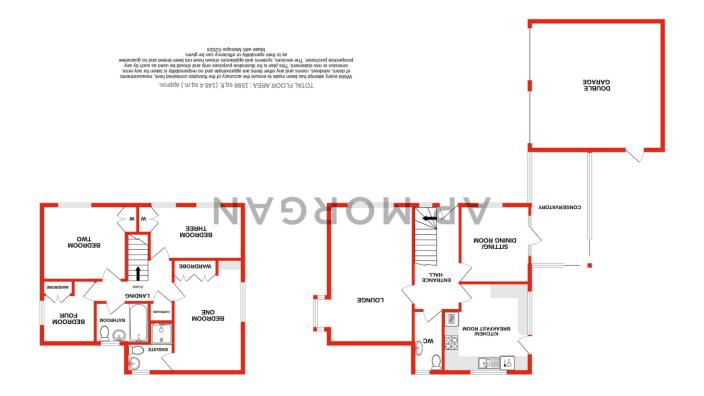

#### **Details:**

**Entrance Hall** 

**Dining Room** 10'7" x 9'6" (3.23m x 2.9m) Both max

**Kitchen/Breakfast Room** 12'2" x 11'9" (3.7m x 3.58m) Both max (L-shaped)

**Lounge** 18'9" x 11'5" (5.72m x 3.48m) Both max

WC 8'5" x 4'1" (2.57m x 1.24m) Both max

Landing

**Bedroom one** 15'4" x 10' (4.67m x 3.05m) Both max

**Ensuite** 7'2" x 6' (2.18m x 1.83m) Both max (L-shaped)

**Bedroom two** 9'10" x 11'6" (3m x 3.5m) Both max

**Bedroom three** 7'7" x 13'1" (2.3m x 4m) Both max

Bedroom four 8'7" x 7'8" (2.62m x 2.34m) Both max

**Bathroom** 5'7" x 6'10" (1.7m x 2.08m) Both max

**Double Garage** 17'5" x 18' (5.3m x 5.49m) Both max

**EPC Rating:** To be confirmed

**Council Tax Band:** E (tbc by solicitors). **Tenure:** Freehold (tbc by solicitors).

For more information or to arrange a viewing, please call us on 01527 406 956.

574 sq.ft. (53.3 sq.m.) approx. GROUND FLOOR 1024 sq.ft. (95.1 sq.m.) approx. 1ST FLOOR How can we help you?